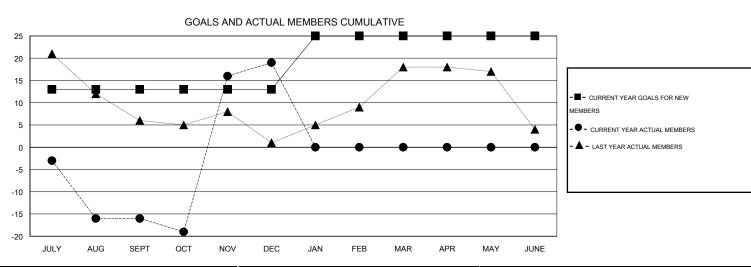

## GMT: Judy Hankom LOCATION MINNESOTA GMT CA 1

|                                        |                  | Clubs             |                  |                  | Members                                |                    |                                     |                    |                  |  |
|----------------------------------------|------------------|-------------------|------------------|------------------|----------------------------------------|--------------------|-------------------------------------|--------------------|------------------|--|
|                                        | RESU             | LTS FOR 2014-2015 |                  |                  | RESULTS FOR 2014-2015                  |                    |                                     |                    |                  |  |
| QUARTER                                | NEW CLUB<br>GOAL | NEW CLUBS         | DROPPED<br>CLUBS | NET<br>GAIN/LOSS | QUARTER                                | NEW MEMBER<br>GOAL | CHARTER AND<br>NEW MEMBERS<br>ADDED | DROPPED<br>MEMBERS | NET<br>GAIN/LOSS |  |
| JULY/AUG/SEPT                          | 0                | 0                 | 0                | 0                | JULY/AUG/SEPT                          | 13<br>0            | 24<br>59                            | 40<br>24           | -16<br>35        |  |
| OCT/NOV/DEC  JAN/FEB/MAR  APR/MAY/JUNE | 0                | 0                 | 0                | 0                | OCT/NOV/DEC  JAN/FEB/MAR  APR/MAY/JUNE | 12<br>0            | 0                                   | 0                  | 0                |  |